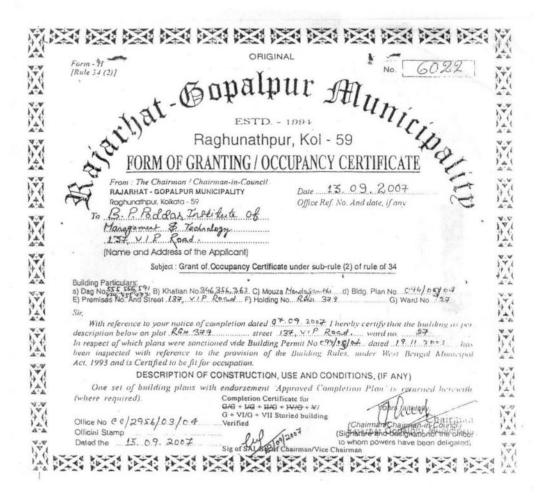

| ed. The average sitting o    | capacity of each |  |  |  |  |  |
|     |      | room is about 44 students.                                                                |                              |                  |  |  |  |  |  |
|     | •    | Barrier Free Built Environment for disab                                                  | <b>2</b> ·                   | مانه واو و و و و |  |  |  |  |  |
|     |      | The Institution has provision of Barrier F<br>elderly persons, such as Ramp, Wheel (      |                              |                  |  |  |  |  |  |
|     |      | elucity persons, such as Ramp, wheel                                                      |                              | uie buildilig.   |  |  |  |  |  |



#### **Fire and Safety Certificate**



Government Of West Bengal Office Of The Director General West Bengal Fire & Emergency Services 13D, Mirza Ghalib Street, Kolkata - 16

Memo no.: IND/WB/FES/20192020/75092

Date: 03-05-2023

From: Divisional Fire Officer Fire Prevention Wing, West Bengal Fire & Emergency Services

To: BPPODDAR INSTITUTE OF MANAGEMENT AND TECHONOLOGY PODDAR VIHAR, 137 VIP ROAD. KOLKATA 700052

Sub: Renewal of Fire Safety Certificate for the occupancy of an Existing Construction of G+IV storied, G+VI Storied, & G+VII Storied building (Block-A,B & C), under group of Educational building, at the premises no. Poddar Vihar, 137 VIP Road, Baguhati, North 24 Parganas-700052.

This is in reference to your application no. 0125191231100319 dated 22-03-2023 regarding the Renewa