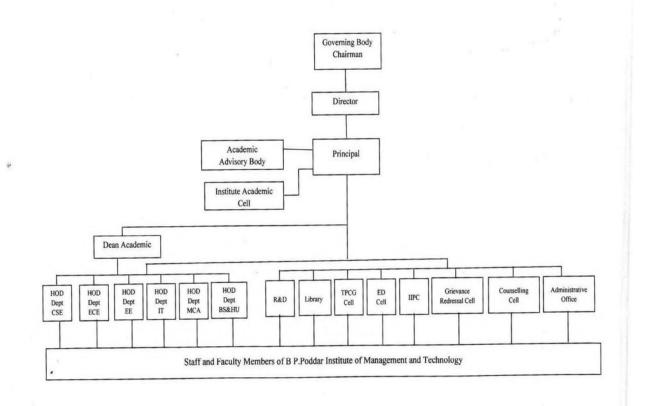

## **Organisation Chart and Process**

| • | Nature and Extent of involvement of Faculty and student in academic affairs/improvements                                                                                                                                                                                                                                                                                                                                                                                      |  |  |
|---|-------------------------------------------------------------------------------------------------------------------------------------------------------------------------------------------------------------------------------------------------------------------------------------------------------------------------------------------------------------------------------------------------------------------------------------------------------------------------------|--|--|
|   | The Institute functions with decentralized administration that has complete transparency in decision making process. The Head of the Institute delegates various authority and responsibility to different members for overall coordinated development of the Institute. Dean Academics is entrusted to oversee matters associated with the nurturing and fostering of                                                                                                        |  |  |
|   | academic environment of the Institution.                                                                                                                                                                                                                                                                                                                                                                                                                                      |  |  |
|   | Heads of the Departments are the controlling officer for departmental administration. Responsibility of Departmental teaching learning process is delegated to the Heads of the Departments. Faculty development is also delegated to the Head of the Departments. Relevant information from student feedback and annual appraisal is shared with HODs for further improvement. HODs in turn delegate various duties to their staff for smooth functioning of the department. |  |  |
|   | Registrar is delegated with implementation of all non-financial and non-academic matters.<br>Examination work is delegated to Exam cell with a senior faculty member as Officer -in- charge of examination.                                                                                                                                                                                                                                                                   |  |  |
|   | Time table coordinator is assigned the job of time table preparation in each semester in coordination with all departments.                                                                                                                                                                                                                                                                                                                                                   |  |  |
|   | IQAC coordinator is entrusted with audit work regarding all academic matter in coordination with departmental members.                                                                                                                                                                                                                                                                                                                                                        |  |  |
|   | All Institute Industry collaboration related activities are delegated to IIPC coordinator.                                                                                                                                                                                                                                                                                                                                                                                    |  |  |
|   | Training, Placement and Career Guidance Cell related responsibility is delegated to a senior faculty member to conduct activities in association with HODs, TPCG cell members and departmental members.                                                                                                                                                                                                                                                                       |  |  |
|   | Library related development and management work is delegated to a senior faculty member.                                                                                                                                                                                                                                                                                                                                                                                      |  |  |
|   | Co-Curricular & Extra-curricular activities are delegated to various forum/Cell coordinators.                                                                                                                                                                                                                                                                                                                                                                                 |  |  |
|   | For the smooth functioning of the institute various other special committees are constituted where faculty members and students are integral part of the committees.                                                                                                                                                                                                                                                                                                          |  |  |
| - | Mechanism/Norms and Procedure for democratic/good Governance                                                                                                                                                                                                                                                                                                                                                                                                                  |  |  |
|   | The Board of Governors of the Institute is the supreme administrative body. Board of Governors formulates policy and directs the affairs of the institution. It meets thrice or four times in a year to assess the performance of the institution and to discuss the future developmental activities. It is constituted as per the norms fixed by AICTE, New Delhi; Affiliating University and Govt. of West Bengal.                                                          |  |  |
|   | Other than Board of Governors, the institute has constituted several important committees as per statutory norms for smooth governance of the Institute. Conveners or In-charges of these committees are entrusted with authority and responsibility to fulfil the objective of that committee.                                                                                                                                                                               |  |  |