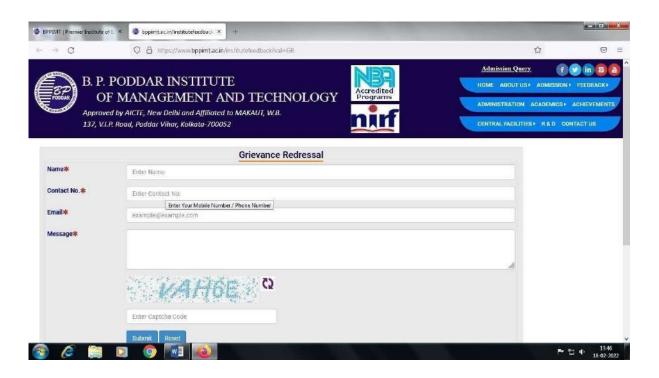

| • | -                                                                                                                                                                                        | Student Feedback on Institutional Governance/Faculty performance                                                                                                                                                                                                                                                                                                              |
|---|------------------------------------------------------------------------------------------------------------------------------------------------------------------------------------------|-------------------------------------------------------------------------------------------------------------------------------------------------------------------------------------------------------------------------------------------------------------------------------------------------------------------------------------------------------------------------------|
|   |                                                                                                                                                                                          | Feedback system is well-organized in this institute. The students can give their online feedback by logging in to the Feedback software using their ID. Once they log in to the software, list of courses and corresponding faculty members for that student is displayed. Students give their feedback according to a questionnaire, which is analyzed through the software. |
|   |                                                                                                                                                                                          | A feedback index (in a scale of 5) is calculated for each course for all faculty members, which may<br>be considered as a measure of student's satisfaction.<br>Various parameters of course-wise feedback report is graphically plotted for different faculty<br>members which gives an overall idea of the quality of teaching-learning process for different<br>courses.   |
|   |                                                                                                                                                                                          | The feedback report is shared with each individual faculty member for further improvement. Report of recommendation for improvement of individual faculty members of different departments are shared with concerned HODs for necessary action.                                                                                                                               |
|   | Feedback is collected online from the students through the same software on the facilities availab the college such as classroom, library, laboratories, canteen, internet facility etc. |                                                                                                                                                                                                                                                                                                                                                                               |
|   |                                                                                                                                                                                          | Exit Feedback is taken about overall facilities from outgoing students. Verbal feedback of existing students to HOD/Registrar/Principal is also considered for upgradation. Also anonymous feedback is collected at the library and reception area via suggestion box.                                                                                                        |
|   |                                                                                                                                                                                          | <b>Continuous Feedback :</b><br>Students' Feedback is taken through standard format at the end of each semester & and end of course for rectification & overall development. The feedback after analysis is used for improvement in identified areas towards overall development.                                                                                             |
|   |                                                                                                                                                                                          | Optional Feedback :<br>Optional Feedback facility provided through (a) Institute Website (b) Drop Box at the Reception and<br>(c) AICTE Website                                                                                                                                                                                                                               |
|   | -                                                                                                                                                                                        | Grievance Redressal mechanism for Faculty, Staff and Students                                                                                                                                                                                                                                                                                                                 |
|   |                                                                                                                                                                                          | Grievance Redressal mechanism is present in the Institute for staff, students and faculties. Also grievances can be communicated through faculty Coordinator / H.O.D / Registrar.                                                                                                                                                                                             |

|   | • | Establishment of Grievance Redressal Comr<br>OMBUDSMAN by the University                                                                                                                                                                                                                                                                                                                                                                                                                                                                                                                                                                                                                                                                                                                                                                                                                                                                                                                                                                                                                                                                                                                                                                                                                                                                                                                                                                                                                                                                                                                                                                                                                | nittee in the Institution and Appointment of                                                                                                                                                                                                                                                                       |
|---|---|-----------------------------------------------------------------------------------------------------------------------------------------------------------------------------------------------------------------------------------------------------------------------------------------------------------------------------------------------------------------------------------------------------------------------------------------------------------------------------------------------------------------------------------------------------------------------------------------------------------------------------------------------------------------------------------------------------------------------------------------------------------------------------------------------------------------------------------------------------------------------------------------------------------------------------------------------------------------------------------------------------------------------------------------------------------------------------------------------------------------------------------------------------------------------------------------------------------------------------------------------------------------------------------------------------------------------------------------------------------------------------------------------------------------------------------------------------------------------------------------------------------------------------------------------------------------------------------------------------------------------------------------------------------------------------------------|--------------------------------------------------------------------------------------------------------------------------------------------------------------------------------------------------------------------------------------------------------------------------------------------------------------------|
|   |   | <ul> <li>A Grievance Redressal Committee has been commembers to look into the matter of issues related</li> <li>1. Prof. (Dr.) Sutapa Mukherjee – Principal a</li> <li>2. Dr. Madhumita Das Sarkar, AsP, MAKAU</li> <li>3. Prof. B. N. Chatterji, Emeritus Professor -</li> <li>4. Dr. Sabnam Sengupta, Professor &amp; HoD -</li> <li>5. Dr. Subhasish Pradhan, Registrar &amp; Memilian</li> </ul>                                                                                                                                                                                                                                                                                                                                                                                                                                                                                                                                                                                                                                                                                                                                                                                                                                                                                                                                                                                                                                                                                                                                                                                                                                                                                    | d to Grievance Redressal.<br>Ind Chairperson<br>IT – University Nominee - Member<br>- Invited Member<br>Member                                                                                                                                                                                                     |
|   | • | Internal Complaint Committee (ICC)                                                                                                                                                                                                                                                                                                                                                                                                                                                                                                                                                                                                                                                                                                                                                                                                                                                                                                                                                                                                                                                                                                                                                                                                                                                                                                                                                                                                                                                                                                                                                                                                                                                      |                                                                                                                                                                                                                                                                                                                    |
|   | • | <ul> <li>An Internal Complaint Committee has been constimatter related to the complaints made by the sturnarter student, and the complaints and the complaints made by the sturnarter relation of the student, Dept. of the student of the complaints made by the sturnarter student, Dept. of the student welfare Committee</li> </ul>                                                                                                                                                                                                                           | dent or by the Faculty of the Institute.<br>IT : Co-ordinator, ICC<br>: Member<br>f Engg. Physics : Convener<br>mber<br>lor (NGO) : Member<br>t. of CSE – Student Member<br>E – Student Member<br>IT – Student Member<br>CSE – Student Member<br>- Student Member<br>T – Student Member<br>of MCA – Student Member |
| • | - | Prof. (Dr.) Sutapa Mukherjee, Principal :                                                                                                                                                                                                                                                                                                                                                                                                                                                                                                                                                                                                                                                                                                                                                                                                                                                                                                                                                                                                                                                                                                                                                                                                                                                                                                                                                                                                                                                                                                                                                                                                                                               | Ms. Sujata Saha, AP, EE : Member                                                                                                                                                                                                                                                                                   |
|   |   | Chairperson                                                                                                                                                                                                                                                                                                                                                                                                                                                                                                                                                                                                                                                                                                                                                                                                                                                                                                                                                                                                                                                                                                                                                                                                                                                                                                                                                                                                                                                                                                                                                                                                                                                                             | Nis. Sujata Salla, AF, EE . Mellibel                                                                                                                                                                                                                                                                               |
|   |   | Ms. Lipi Begam, AP, IT : Member                                                                                                                                                                                                                                                                                                                                                                                                                                                                                                                                                                                                                                                                                                                                                                                                                                                                                                                                                                                                                                                                                                                                                                                                                                                                                                                                                                                                                                                                                                                                                                                                                                                         | Dr. Binoy Krishna Biswas, AP, Appl.Sc. & Hu :<br>Member                                                                                                                                                                                                                                                            |
|   |   | Ms. Ankita Indu, AP, ECE : Member<br>Ms. Piu Upadhyay, AP, CSE : Member                                                                                                                                                                                                                                                                                                                                                                                                                                                                                                                                                                                                                                                                                                                                                                                                                                                                                                                                                                                                                                                                                                                                                                                                                                                                                                                                                                                                                                                                                                                                                                                                                 | Mr. Pijush Bhattacharjee, Admin : Member<br>Dr. K. Prabakaran, Dy. Registrar & AP,                                                                                                                                                                                                                                 |
|   |   |                                                                                                                                                                                                                                                                                                                                                                                                                                                                                                                                                                                                                                                                                                                                                                                                                                                                                                                                                                                                                                                                                                                                                                                                                                                                                                                                                                                                                                                                                                                                                                                                                                                                                         | Appl. Sc. & Hu : Co-ordinator                                                                                                                                                                                                                                                                                      |
|   | • | Industry – Institute Partnership Cell<br>An Internal Quality Assurance Cell has been con<br>the matter related to the development of the Inte<br>1. Dr. Jayeeta Chanda, AsP – CSE, Co<br>2. Ms. Piu Upadhyay, AP-CSE - Membe<br>3. Mr. Proshanta Sarkar, AP-CSE, Me<br>4. Ms. Sudipta Roy, AP-IT, Member<br>5. Mr. Ramesh Kumar, AP-ECE, Mem<br>6. Dr. Susmita Dey, AP-EE, Member<br>7. Dr. Arijit Dey, AP-CA, Member<br>8. Mr. Debasish Bakshi, TPO, Membe<br>9. Ritam Datta, Student-CSE, Membe<br>10. Abhishek Raj, Student-CSE, Membe<br>11. Sourya S Shandilya, Student-CSE,<br>12. Neha Jha, Student-IT, Member<br>13. Amprapali Datta, Student-IT, Membe<br>14. Ayush Singh, Student-ECE, Membe<br>15. Ritama Roy, Student-ECE, Membe<br>16. Saptarshi Koley, Student-ECE, Membe<br>17. Piyasha Kanran, Student-MCA, Member<br>17. Piyasha Kanran, Student-MCA, Member<br>13. Amprapali Datta, Student-MCA, Member<br>14. Ayush Singh, Student-MCA, Member<br>15. Ritama Roy, Student-MCA, Member<br>16. Saptarshi Koley, Student-MCA, Member<br>17. Piyasha Kanran, Student-McA, Member<br>18. Piter Part Part Part Part Part Part Part Par | stituted with the following members to look into<br>rnal Quality Assurance of the Institute.<br>nvener<br>er<br>ember<br>hber<br>her<br>er<br>er<br>Member<br>oer<br>er<br>er<br>er                                                                                                                                |